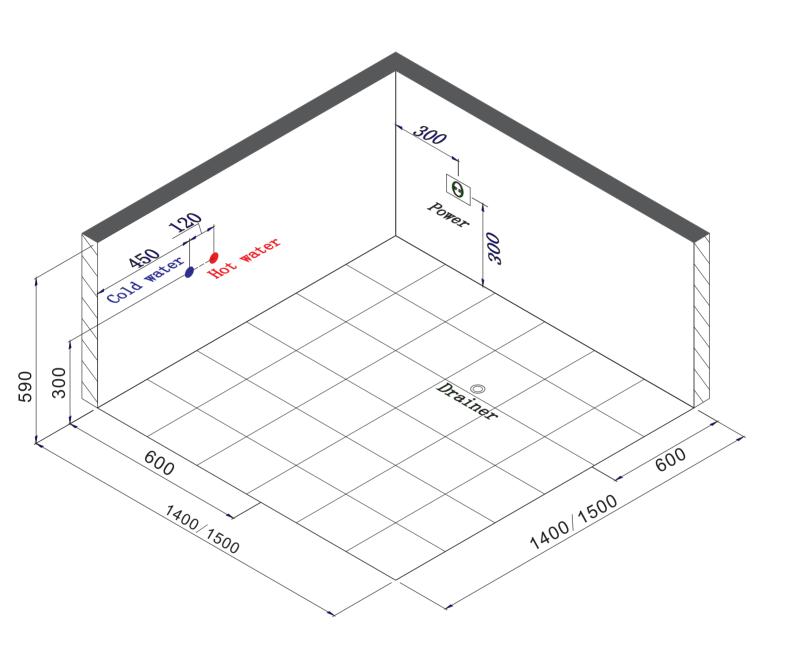

# Functional Introduction

Water & Electricity Position Design Length unit: mm

### Power Request