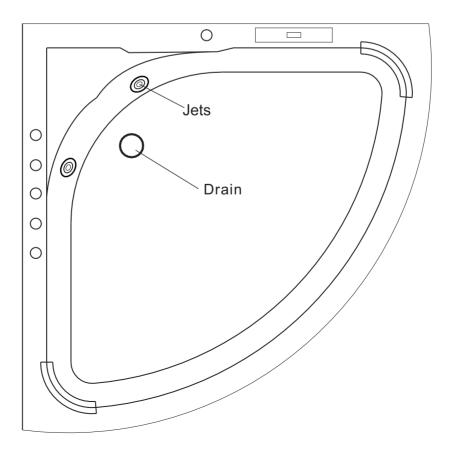

# Luxury Massage Bathtub



# Functional Introduction





Water & Electricity Position Design Length unit: mm



### Power Request





# Accessories Installation



#### Functional Instructions



Turn round G, the water runs faster.

Turn round B, cool water.

Turn round C, hot water.

Turn round D, water comes from A or E.

#### Functional Instructions



Turn on the computer panel starts working.

Turn on 💢 ,the water pump starts working.

Turn on [36], the air pump starts working.

Turn on 🎇 ,the lights starts working.

This is lock button. Pressing within 3 seconds to unlock it.

This is Bluetooth and Radio button.

This is volume button.Pressing "+" and "-" button to adjust volume.

This is ₩ heater button.Not ordered.

This is  $O_3$  Ozone button.Not ordered.

Warning:do not press water pump button without water.