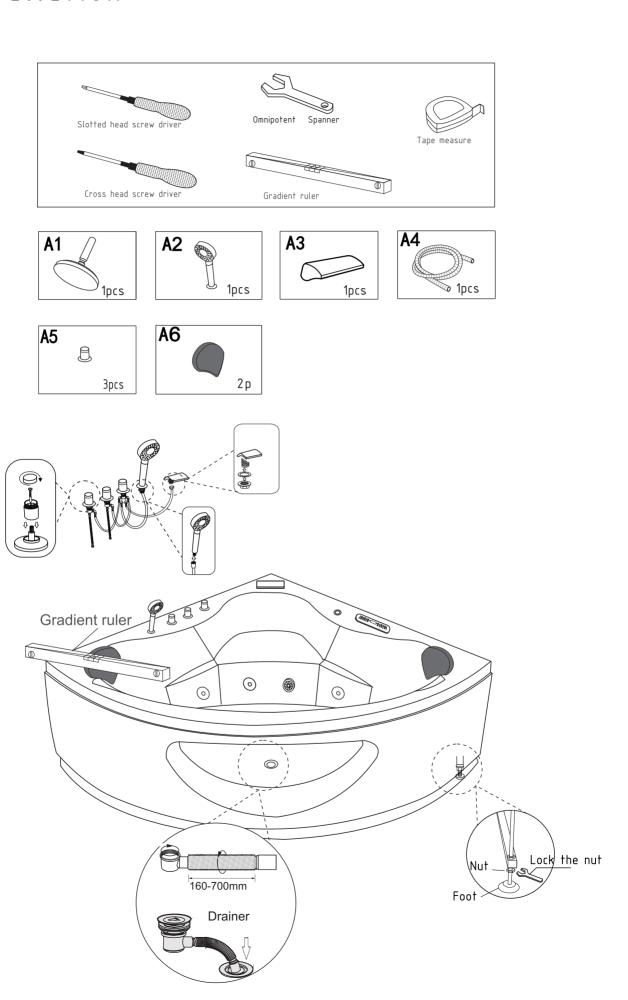

# Luxury Massage Bathtub



# Functional Introduction





Water & Electricity Position Design Length unit: mm



### Power Request





# Accessories Installation



#### Functional Instructions



Turn round G, the water runs faster.

Turn round B, cool water.

Turn round C, hot water.

Turn round D, water comes from A or E.

#### Functional Instructions



Turn on the computer panel starts working.

Turn on 💢 ,the water pump starts working.

Turn on [36], the air pump starts working.

Turn on 🎇 ,the lights starts working.

This is lock button. Pressing within 3 seconds to unlock it.

This is Bluetooth and Radio button.

This is volume button.Pressing "+" and "-" button to adjust volume.

This is ₩ heater button.Not ordered.

This is  $O_3$  Ozone button.Not ordered.

Warning:do not press water pump button without water.