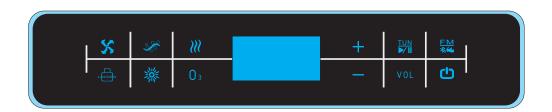

#### Functional Instructions

Turn on the computer panel starts working.

Turn on 💢 ,the water pump starts working.

Turn on [36], the air pump starts working.

Turn on 🎇 ,the lights starts working.

This is lock button. Pressing within 3 seconds to unlock it.

This is Bluetooth and Radio button.

This is volume button.Pressing "+" and "-" button to adjust volume.

This is ₩ heater button.Not ordered.

This is  $O_3$  Ozone button.Not ordered.

Warning:do not press water pump button without water.