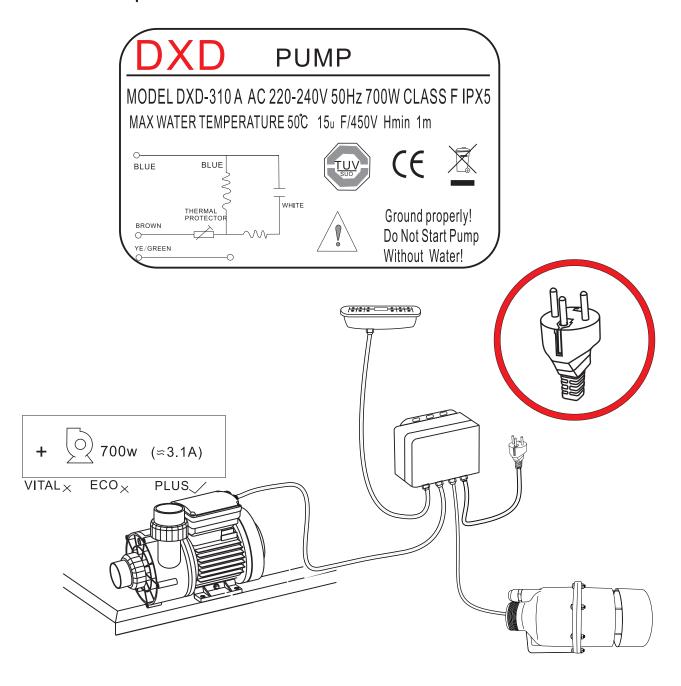

# Luxury Massage Bathtub



# Functional Introduction





Water & Electricity Position Design Length unit: mm



### Power Request





# Accessories Installation



#### Functional Instructions



Turn round G, the water runs faster.

Turn round B, cool water.

Turn round C, hot water.

Turn round D, water comes from A or E.

#### Functional Instructions



Turn on the computer panel starts working.

Turn on 💢 ,the water pump starts working.

Turn on [36], the air pump starts working.

Turn on 🎇 ,the lights starts working.

This is lock button. Pressing within 3 seconds to unlock it.

This is Bluetooth and Radio button.

This is volume button.Pressing "+" and "-" button to adjust volume.

This is ₩ heater button.Not ordered.

This is  $O_3$  Ozone button.Not ordered.

Warning:do not press water pump button without water.