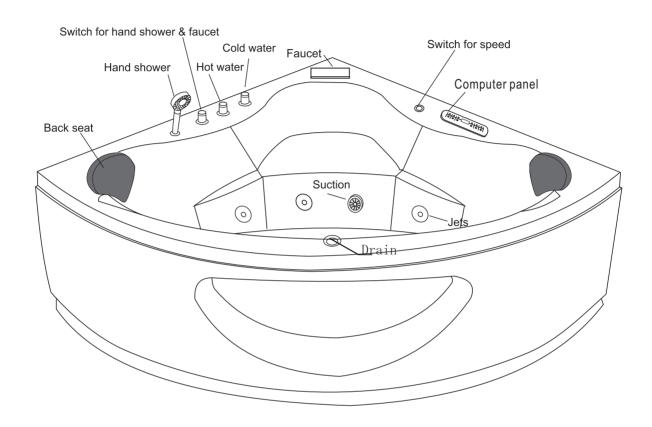

# Accessories Installation

#### Functional Instructions

Turn round G, the water runs faster.

Turn round B, cool water.

Turn round C, hot water.

Turn round D, water comes from A or E.

#### Functional Instructions

Turn on the computer panel starts working.

Turn on 💢 ,the water pump starts working.

Turn on [36], the air pump starts working.

Turn on 🎇 ,the lights starts working.

This is lock button. Pressing within 3 seconds to unlock it.

This is Bluetooth and Radio button.

This is volume button.Pressing "+" and "-" button to adjust volume.

This is ₩ heater button.Not ordered.

This is  $O_3$  Ozone button.Not ordered.

Warning:do not press water pump button without water.