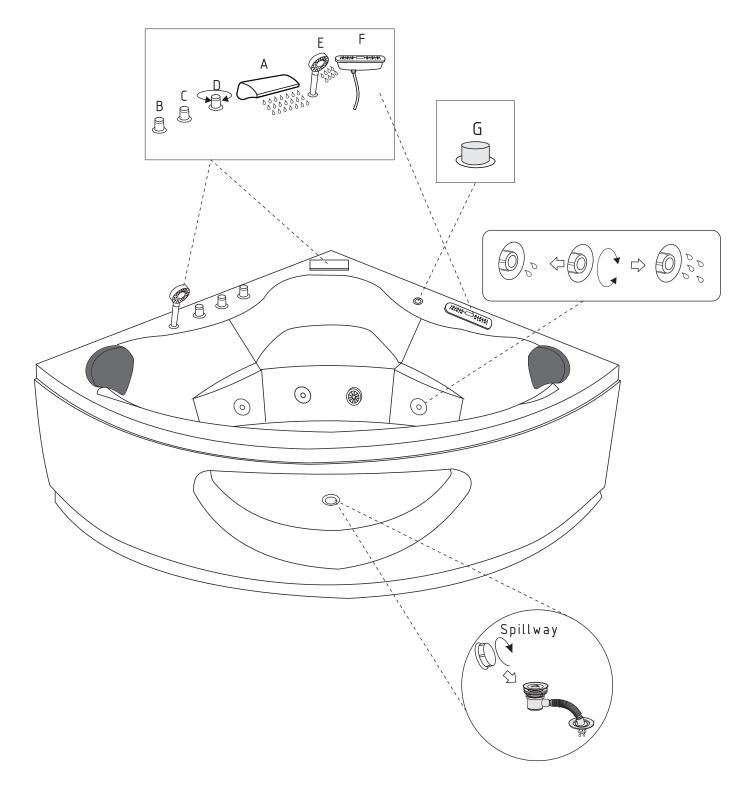

#### Functional Instructions

Turn round G, the water runs faster.

Turn round B, cool water.

Turn round C, hot water.

Turn round D, water comes from A or E.