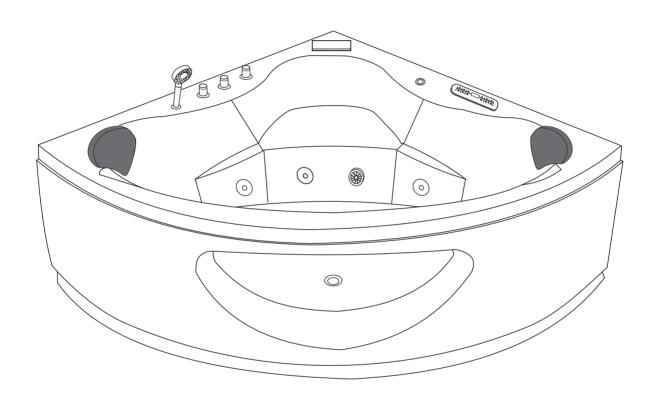

# Luxury Massage Bathtub



# Functional Introduction





Water & Electricity Position Design Length unit: mm



### Power Request





# Accessories Installation



#### Functional Instructions



Turn round G, the water runs faster.

Turn round B, cool water.

Turn round C, hot water.

Turn round D, water comes from A or E.

#### Functional Instructions



Turn on the computer panel starts working.

Turn on 💢 ,the water pump starts working.

Turn on [36], the air pump starts working.

Turn on 🎇 ,the lights starts working.

This is lock button. Pressing within 3 seconds to unlock it.

This is Bluetooth and Radio button.

This is volume button.Pressing "+" and "-" button to adjust volume.

This is ₩ heater button.Not ordered.

This is  $O_3$  Ozone button.Not ordered.

Warning:do not press water pump button withou